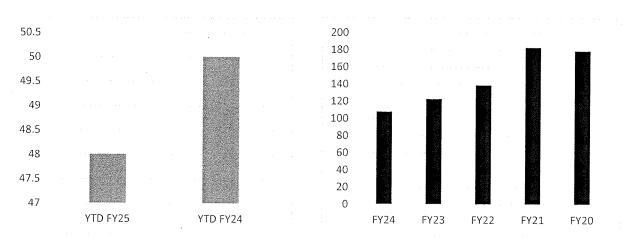

# Comparative Statement of Revenues, Expenditures and Changes in Fund Balance December 31, 2024

|                                           |              | Adopted Amended |     |           | I  | Percent of |          |    |             |      |          |
|-------------------------------------------|--------------|-----------------|-----|-----------|----|------------|----------|----|-------------|------|----------|
|                                           | Budget Budge |                 |     | 1         |    |            | Adopted  |    |             |      |          |
|                                           |              | 2024/25         |     | 2024/25   |    |            | 2025     |    | dget        |      | 2024     |
| Revenues                                  |              |                 | -   |           |    |            |          |    |             |      |          |
| Member Town Contributions                 | \$           | 474,660         | \$  | 474,660   | \$ | 3          | 237,335  | :  | 50.0%       | \$   | 231,597  |
| State Grants                              |              | 207,210         |     | 207,210   |    |            | 207,210  | 10 | 00.0%       |      | 207,210  |
| Septic Permits                            |              | 50,000          |     | 50,000    |    |            | 24,260   | 4  | 48.5%       |      | 27,685   |
| Well Permits                              |              | 13,000          |     | 13,000    | Ì  |            | 7,000    | ;  | 53.8%       |      | 7,500    |
| Soil Testing Service                      |              | 41,000          |     | 41,000    |    |            | 19,400   |    | 47.3%       |      | 20,960   |
| Food Protection Service                   |              | 85,000          |     | 85,000    | Ì  |            | 10,137   |    | 11.9%       |      | 9,096    |
| B100a Reviews                             |              | 26,000          |     | 26,000    |    |            | 12,410   | 4  | 47.7%       |      | 12,390   |
| Septic Plan Reviews                       |              | 33,500          |     | 33,500    |    |            | 18,155   | :  | 54.2%       |      | 16,670   |
| Other Health Services                     |              | 9,700           |     | 9,700     |    |            | 792      |    | 8.2%        |      | 939      |
| Cosm Insp                                 |              | 6,600           |     | 6,600     |    |            | 2,425    |    | 36.7%       |      | 2,550    |
| Vaccine Adm                               |              | -               |     | -         |    |            | 4,283    |    |             |      | -        |
| Appropriation of Fund Balance             | _            | 63,406          |     | 63,406    |    |            | -        |    | 0.0%        |      | **       |
| Total Revenues                            | _            | 1,010,076       | _   | 1,010,076 |    | -          | 543,406  |    | 53.8%       |      | 536,596  |
| Expenditures                              |              |                 |     |           |    |            |          |    |             |      |          |
| Salaries & Wages                          |              | 702,470         |     | 702,470   |    |            | 306,879  | 4  | 43.7%       |      | 287,728  |
| Grant Deductions                          |              | (71,369)        |     | (71,369)  |    |            | (45,384) |    | 63.6%       |      | (46,647) |
| Benefits                                  |              | 231,780         |     | 231,780   |    |            | 113,505  | 4  | 49.0%       |      | 78,258   |
| Miscellaneous Benefits                    |              | 14,210          |     | 14,210    |    |            | 3,853    | 2  | 27.1%       |      | 3,105    |
| Insurance                                 |              | 15,050          |     | 15,050    |    |            | 11,734   | •  | 78.0%       |      | 11,757   |
| Professional & Technical Services         |              | 26,720          |     | 26,720    | 1  |            | 17,483   | (  | 55.4%       |      | 17,012   |
| Vehicle Repairs & Maintenance             |              | 4,000           |     | 4,000     |    |            | 3,495    | 8  | 37.4%       |      | 673      |
| Health Reg*Admin Overhead                 |              | 35,075          |     | 35,075    |    |            | 17,538   | 3  | 50.0%       |      | 16,945   |
| Other Purchased Services                  |              | 32,240          |     | 32,240    |    |            | 26,846   | 8  | 33.3%       |      | 25,743   |
| Other Supplies                            |              | 12,000          |     | 12,000    |    |            | 6,742    | 2  | 56.2%       |      | 2,320    |
| Equipment - Minor                         | -            | 4,900           |     | 4,900     |    |            | 152      |    | 3.1%        | _    | 2,612    |
| Total Expenditures                        |              | 1,007,076       | -   | 1,007,076 |    |            | 462,843  |    | 46.0%       | -    | 399,506  |
| Operating Transfers                       |              |                 |     |           |    |            |          |    |             |      |          |
| Transfer to CNR Fund                      | _            | 3,000           | _   | 3,000     |    |            | -        |    | 0.0%        | _    |          |
| Total Exp & Oper Trans                    | _            | 1,010,076       | _   | 1,010,076 |    |            | 462,843  |    | 45.8%       | _    | 399,506  |
| Excess (Deficiency) of Revenues           |              | -               |     | -         |    |            | 80,563   |    |             |      | 137,090  |
| Fund Balance, July 1                      | -            | 551,726         | _   | 551,726   |    |            | 551,726  |    | <del></del> | _    | 601,782  |
| Fund Balance plus Cont. Capital, Dec.31st | \$_          | 551,726         | \$_ | 551,726   | \$ |            | 632,289  |    |             | \$ _ | 738,872  |