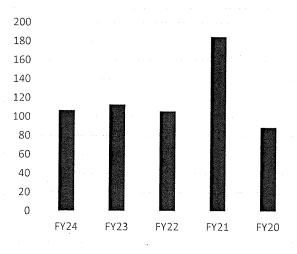

### **Vaccine Program Update**

R. Miller reported that the vaccine program has generated more revenue than proposed in the operating budget. To date 323 shots have been administered. R. Miller noted the assistance from Dr. Dardick and M. Capriola in growing the program.