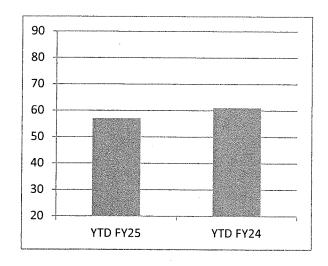

# Comparative Statement of Revenues, Expenditures and Changes in Fund Balance December 31, 2024

|                                           |              | Adopted Amended |     |           | I  | Percent of |          |    |             |      |          |
|-------------------------------------------|--------------|-----------------|-----|-----------|----|------------|----------|----|-------------|------|----------|
|                                           | Budget Budge |                 |     | 1         |    |            | Adopted  |    |             |      |          |
|                                           |              | 2024/25         |     | 2024/25   |    |            | 2025     |    | dget        |      | 2024     |
| Revenues                                  |              |                 | -   |           |    |            |          |    |             |      |          |
| Member Town Contributions                 | \$           | 474,660         | \$  | 474,660   | \$ | 3          | 237,335  | :  | 50.0%       | \$   | 231,597  |
| State Grants                              |              | 207,210         |     | 207,210   |    |            | 207,210  | 10 | 00.0%       |      | 207,210  |
| Septic Permits                            |              | 50,000          |     | 50,000    |    |            | 24,260   | 4  | 48.5%       |      | 27,685   |
| Well Permits                              |              | 13,000          |     | 13,000    | Ì  |            | 7,000    | ;  | 53.8%       |      | 7,500    |
| Soil Testing Service                      |              | 41,000          |     | 41,000    |    |            | 19,400   |    | 47.3%       |      | 20,960   |
| Food Protection Service                   |              | 85,000          |     | 85,000    | Ì  |            | 10,137   |    | 11.9%       |      | 9,096    |
| B100a Reviews                             |              | 26,000          |     | 26,000    |    |            | 12,410   | 4  | 47.7%       |      | 12,390   |
| Septic Plan Reviews                       |              | 33,500          |     | 33,500    |    |            | 18,155   | :  | 54.2%       |      | 16,670   |
| Other Health Services                     |              | 9,700           |     | 9,700     |    |            | 792      |    | 8.2%        |      | 939      |
| Cosm Insp                                 |              | 6,600           |     | 6,600     |    |            | 2,425    |    | 36.7%       |      | 2,550    |
| Vaccine Adm                               |              | -               |     | -         |    |            | 4,283    |    |             |      | -        |
| Appropriation of Fund Balance             | _            | 63,406          |     | 63,406    |    |            | -        |    | 0.0%        |      | **       |
| Total Revenues                            | _            | 1,010,076       | _   | 1,010,076 |    | -          | 543,406  |    | 53.8%       |      | 536,596  |
| Expenditures                              |              |                 |     |           |    |            |          |    |             |      |          |
| Salaries & Wages                          |              | 702,470         |     | 702,470   |    |            | 306,879  | 4  | 43.7%       |      | 287,728  |
| Grant Deductions                          |              | (71,369)        |     | (71,369)  |    |            | (45,384) |    | 63.6%       |      | (46,647) |
| Benefits                                  |              | 231,780         |     | 231,780   |    |            | 113,505  | 4  | 49.0%       |      | 78,258   |
| Miscellaneous Benefits                    |              | 14,210          |     | 14,210    |    |            | 3,853    | 2  | 27.1%       |      | 3,105    |
| Insurance                                 |              | 15,050          |     | 15,050    |    |            | 11,734   | •  | 78.0%       |      | 11,757   |
| Professional & Technical Services         |              | 26,720          |     | 26,720    | 1  |            | 17,483   | (  | 55.4%       |      | 17,012   |
| Vehicle Repairs & Maintenance             |              | 4,000           |     | 4,000     |    |            | 3,495    | 8  | 37.4%       |      | 673      |
| Health Reg*Admin Overhead                 |              | 35,075          |     | 35,075    |    |            | 17,538   | 3  | 50.0%       |      | 16,945   |
| Other Purchased Services                  |              | 32,240          |     | 32,240    |    |            | 26,846   | 8  | 33.3%       |      | 25,743   |
| Other Supplies                            |              | 12,000          |     | 12,000    |    |            | 6,742    | 2  | 56.2%       |      | 2,320    |
| Equipment - Minor                         | -            | 4,900           |     | 4,900     |    |            | 152      |    | 3.1%        | _    | 2,612    |
| Total Expenditures                        |              | 1,007,076       | -   | 1,007,076 |    |            | 462,843  |    | 46.0%       | -    | 399,506  |
| Operating Transfers                       |              |                 |     |           |    |            |          |    |             |      |          |
| Transfer to CNR Fund                      | _            | 3,000           | _   | 3,000     |    |            | -        |    | 0.0%        | _    |          |
| Total Exp & Oper Trans                    | _            | 1,010,076       | _   | 1,010,076 |    |            | 462,843  |    | 45.8%       | _    | 399,506  |
| Excess (Deficiency) of Revenues           |              | -               |     | -         |    |            | 80,563   |    |             |      | 137,090  |
| Fund Balance, July 1                      | -            | 551,726         | _   | 551,726   |    |            | 551,726  |    | <del></del> | _    | 601,782  |
| Fund Balance plus Cont. Capital, Dec.31st | \$_          | 551,726         | \$_ | 551,726   | \$ |            | 632,289  |    |             | \$ _ | 738,872  |