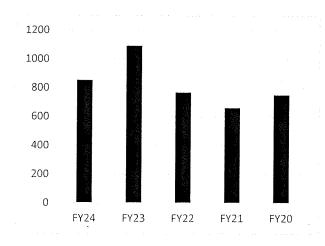

# Comparative Statement of Revenues, Expenditures and Changes in Fund Balance December 31, 2024

|                                           |              | Adopted Amended |     |           | I  | Percent of |          |    |             |      |          |
|-------------------------------------------|--------------|-----------------|-----|-----------|----|------------|----------|----|-------------|------|----------|
|                                           | Budget Budge |                 |     | 1         |    |            | Adopted  |    |             |      |          |
|                                           |              | 2024/25         |     | 2024/25   |    |            | 2025     |    | dget        |      | 2024     |
| Revenues                                  |              |                 | -   |           |    |            |          |    |             |      |          |
| Member Town Contributions                 | \$           | 474,660         | \$  | 474,660   | \$ | 3          | 237,335  | :  | 50.0%       | \$   | 231,597  |
| State Grants                              |              | 207,210         |     | 207,210   |    |            | 207,210  | 10 | 00.0%       |      | 207,210  |
| Septic Permits                            |              | 50,000          |     | 50,000    |    |            | 24,260   | 4  | 48.5%       |      | 27,685   |
| Well Permits                              |              | 13,000          |     | 13,000    | Ì  |            | 7,000    | ;  | 53.8%       |      | 7,500    |
| Soil Testing Service                      |              | 41,000          |     | 41,000    |    |            | 19,400   |    | 47.3%       |      | 20,960   |
| Food Protection Service                   |              | 85,000          |     | 85,000    | Ì  |            | 10,137   |    | 11.9%       |      | 9,096    |
| B100a Reviews                             |              | 26,000          |     | 26,000    |    |            | 12,410   | 4  | 47.7%       |      | 12,390   |
| Septic Plan Reviews                       |              | 33,500          |     | 33,500    |    |            | 18,155   | :  | 54.2%       |      | 16,670   |
| Other Health Services                     |              | 9,700           |     | 9,700     |    |            | 792      |    | 8.2%        |      | 939      |
| Cosm Insp                                 |              | 6,600           |     | 6,600     |    |            | 2,425    |    | 36.7%       |      | 2,550    |
| Vaccine Adm                               |              | -               |     | -         |    |            | 4,283    |    |             |      | -        |
| Appropriation of Fund Balance             | _            | 63,406          |     | 63,406    |    |            | -        |    | 0.0%        |      | **       |
| Total Revenues                            | _            | 1,010,076       | _   | 1,010,076 |    | -          | 543,406  |    | 53.8%       |      | 536,596  |
| Expenditures                              |              |                 |     |           |    |            |          |    |             |      |          |
| Salaries & Wages                          |              | 702,470         |     | 702,470   |    |            | 306,879  | 4  | 43.7%       |      | 287,728  |
| Grant Deductions                          |              | (71,369)        |     | (71,369)  |    |            | (45,384) |    | 63.6%       |      | (46,647) |
| Benefits                                  |              | 231,780         |     | 231,780   |    |            | 113,505  | 4  | 49.0%       |      | 78,258   |
| Miscellaneous Benefits                    |              | 14,210          |     | 14,210    |    |            | 3,853    | 2  | 27.1%       |      | 3,105    |
| Insurance                                 |              | 15,050          |     | 15,050    |    |            | 11,734   | •  | 78.0%       |      | 11,757   |
| Professional & Technical Services         |              | 26,720          |     | 26,720    | 1  |            | 17,483   | (  | 55.4%       |      | 17,012   |
| Vehicle Repairs & Maintenance             |              | 4,000           |     | 4,000     |    |            | 3,495    | 8  | 37.4%       |      | 673      |
| Health Reg*Admin Overhead                 |              | 35,075          |     | 35,075    |    |            | 17,538   | 3  | 50.0%       |      | 16,945   |
| Other Purchased Services                  |              | 32,240          |     | 32,240    |    |            | 26,846   | 8  | 33.3%       |      | 25,743   |
| Other Supplies                            |              | 12,000          |     | 12,000    |    |            | 6,742    | 2  | 56.2%       |      | 2,320    |
| Equipment - Minor                         | -            | 4,900           |     | 4,900     |    |            | 152      |    | 3.1%        | _    | 2,612    |
| Total Expenditures                        |              | 1,007,076       | -   | 1,007,076 |    |            | 462,843  |    | 46.0%       | -    | 399,506  |
| Operating Transfers                       |              |                 |     |           |    |            |          |    |             |      |          |
| Transfer to CNR Fund                      | _            | 3,000           | _   | 3,000     |    |            | -        |    | 0.0%        | _    |          |
| Total Exp & Oper Trans                    | _            | 1,010,076       | _   | 1,010,076 |    |            | 462,843  |    | 45.8%       | _    | 399,506  |
| Excess (Deficiency) of Revenues           |              | -               |     | -         |    |            | 80,563   |    |             |      | 137,090  |
| Fund Balance, July 1                      | -            | 551,726         | _   | 551,726   |    |            | 551,726  |    | <del></del> | _    | 601,782  |
| Fund Balance plus Cont. Capital, Dec.31st | \$_          | 551,726         | \$_ | 551,726   | \$ |            | 632,289  |    |             | \$ _ | 738,872  |