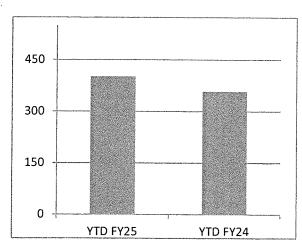

# Comparative Statement of Revenues, Expenditures and Changes in Fund Balance December 31, 2024

|                                           |              | Adopted Amended |     |           | I  | Percent of |          |    |             |      |          |
|-------------------------------------------|--------------|-----------------|-----|-----------|----|------------|----------|----|-------------|------|----------|
|                                           | Budget Budge |                 |     | 1         |    |            | Adopted  |    |             |      |          |
|                                           |              | 2024/25         |     | 2024/25   |    |            | 2025     |    | dget        |      | 2024     |
| Revenues                                  |              |                 | -   |           |    |            |          |    |             |      |          |
| Member Town Contributions                 | \$           | 474,660         | \$  | 474,660   | \$ | 3          | 237,335  | :  | 50.0%       | \$   | 231,597  |
| State Grants                              |              | 207,210         |     | 207,210   |    |            | 207,210  | 10 | 00.0%       |      | 207,210  |
| Septic Permits                            |              | 50,000          |     | 50,000    |    |            | 24,260   | 4  | 48.5%       |      | 27,685   |
| Well Permits                              |              | 13,000          |     | 13,000    | Ì  |            | 7,000    | ;  | 53.8%       |      | 7,500    |
| Soil Testing Service                      |              | 41,000          |     | 41,000    |    |            | 19,400   |    | 47.3%       |      | 20,960   |
| Food Protection Service                   |              | 85,000          |     | 85,000    | Ì  |            | 10,137   |    | 11.9%       |      | 9,096    |
| B100a Reviews                             |              | 26,000          |     | 26,000    |    |            | 12,410   | 4  | 47.7%       |      | 12,390   |
| Septic Plan Reviews                       |              | 33,500          |     | 33,500    |    |            | 18,155   | :  | 54.2%       |      | 16,670   |
| Other Health Services                     |              | 9,700           |     | 9,700     |    |            | 792      |    | 8.2%        |      | 939      |
| Cosm Insp                                 |              | 6,600           |     | 6,600     |    |            | 2,425    |    | 36.7%       |      | 2,550    |
| Vaccine Adm                               |              | -               |     | -         |    |            | 4,283    |    |             |      | -        |
| Appropriation of Fund Balance             | _            | 63,406          |     | 63,406    |    |            | -        |    | 0.0%        |      | **       |
| Total Revenues                            | _            | 1,010,076       | _   | 1,010,076 |    | -          | 543,406  |    | 53.8%       |      | 536,596  |
| Expenditures                              |              |                 |     |           |    |            |          |    |             |      |          |
| Salaries & Wages                          |              | 702,470         |     | 702,470   |    |            | 306,879  | 4  | 43.7%       |      | 287,728  |
| Grant Deductions                          |              | (71,369)        |     | (71,369)  |    |            | (45,384) |    | 63.6%       |      | (46,647) |
| Benefits                                  |              | 231,780         |     | 231,780   |    |            | 113,505  | 4  | 49.0%       |      | 78,258   |
| Miscellaneous Benefits                    |              | 14,210          |     | 14,210    |    |            | 3,853    | 2  | 27.1%       |      | 3,105    |
| Insurance                                 |              | 15,050          |     | 15,050    |    |            | 11,734   | •  | 78.0%       |      | 11,757   |
| Professional & Technical Services         |              | 26,720          |     | 26,720    | 1  |            | 17,483   | (  | 55.4%       |      | 17,012   |
| Vehicle Repairs & Maintenance             |              | 4,000           |     | 4,000     |    |            | 3,495    | 8  | 37.4%       |      | 673      |
| Health Reg*Admin Overhead                 |              | 35,075          |     | 35,075    |    |            | 17,538   | 3  | 50.0%       |      | 16,945   |
| Other Purchased Services                  |              | 32,240          |     | 32,240    |    |            | 26,846   | 8  | 33.3%       |      | 25,743   |
| Other Supplies                            |              | 12,000          |     | 12,000    |    |            | 6,742    | 2  | 56.2%       |      | 2,320    |
| Equipment - Minor                         | -            | 4,900           |     | 4,900     |    |            | 152      |    | 3.1%        | _    | 2,612    |
| Total Expenditures                        |              | 1,007,076       | -   | 1,007,076 |    |            | 462,843  |    | 46.0%       | -    | 399,506  |
| Operating Transfers                       |              |                 |     |           |    |            |          |    |             |      |          |
| Transfer to CNR Fund                      | _            | 3,000           | _   | 3,000     |    |            | -        |    | 0.0%        | _    |          |
| Total Exp & Oper Trans                    | _            | 1,010,076       | _   | 1,010,076 |    |            | 462,843  |    | 45.8%       | _    | 399,506  |
| Excess (Deficiency) of Revenues           |              | -               |     | -         |    |            | 80,563   |    |             |      | 137,090  |
| Fund Balance, July 1                      | -            | 551,726         | _   | 551,726   |    |            | 551,726  |    | <del></del> | _    | 601,782  |
| Fund Balance plus Cont. Capital, Dec.31st | \$_          | 551,726         | \$_ | 551,726   | \$ |            | 632,289  |    |             | \$ _ | 738,872  |