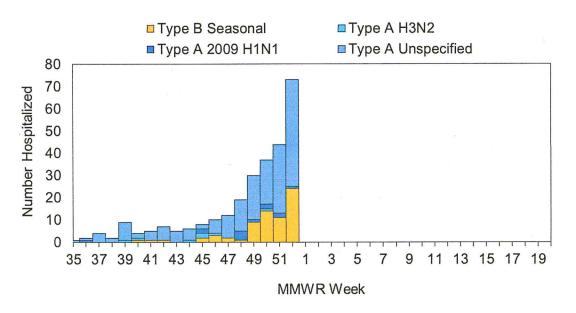

### Communications/Other

- 4. US Health & Human Services re: SAMHSA survey
- 5. DPH re: Influenza Season Update for week 35
- 6. R DeVito re: Resignation from Board of Directors
- 7. DPH re: Vaping Associated Lung Injury
- 8. R Miller re: UConn Mumps Outbreak
- 9. DPH re: Food Inspector Certification