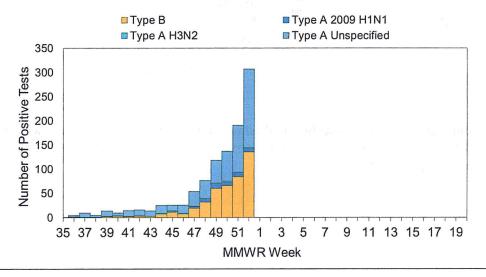

### Communications

Dr. Dardick reported that while flu activity in the Nation statistics has it as widespread, he is not seeing that in his office. He further noted that Pharmacies have run out of the high dose vaccine.

He also reported a shortage of the shingles vaccine.

Dr. Dardick noted that the Lonestar tick which is widely prevalent in the Southeast United States, is slowly making its way north. There have been scattered sightings in Connecticut. This tick carries diseases other than Lyme and the sugar molecule in the tick's saliva can cause a person bitten by the tick to become sensitive to eating red meat.