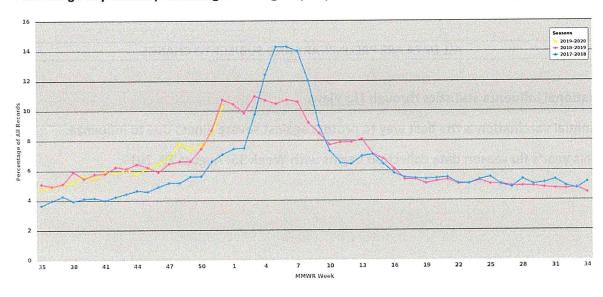

### Communications

Dr. Dardick reported that while flu activity in the Nation statistics has it as widespread, he is not seeing that in his office. He further noted that Pharmacies have run out of the high dose vaccine.

He also reported a shortage of the shingles vaccine.

Dr. Dardick noted that the Lonestar tick which is widely prevalent in the Southeast United States, is slowly making its way north. There have been scattered sightings in Connecticut. This tick carries diseases other than Lyme and the sugar molecule in the tick's saliva can cause a person bitten by the tick to become sensitive to eating red meat.