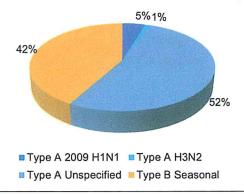

### Communications

Dr. Dardick reported that while flu activity in the Nation statistics has it as widespread, he is not seeing that in his office. He further noted that Pharmacies have run out of the high dose vaccine.

He also reported a shortage of the shingles vaccine.

Dr. Dardick noted that the Lonestar tick which is widely prevalent in the Southeast United States, is slowly making its way north. There have been scattered sightings in Connecticut. This tick carries diseases other than Lyme and the sugar molecule in the tick's saliva can cause a person bitten by the tick to become sensitive to eating red meat.