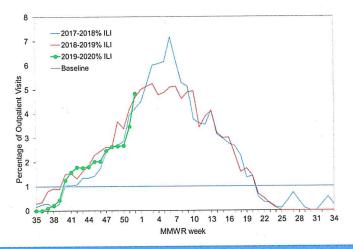

### Communications

Dr. Dardick reported that while flu activity in the Nation statistics has it as widespread, he is not seeing that in his office. He further noted that Pharmacies have run out of the high dose vaccine.

He also reported a shortage of the shingles vaccine.

Dr. Dardick noted that the Lonestar tick which is widely prevalent in the Southeast United States, is slowly making its way north. There have been scattered sightings in Connecticut. This tick carries diseases other than Lyme and the sugar molecule in the tick's saliva can cause a person bitten by the tick to become sensitive to eating red meat.